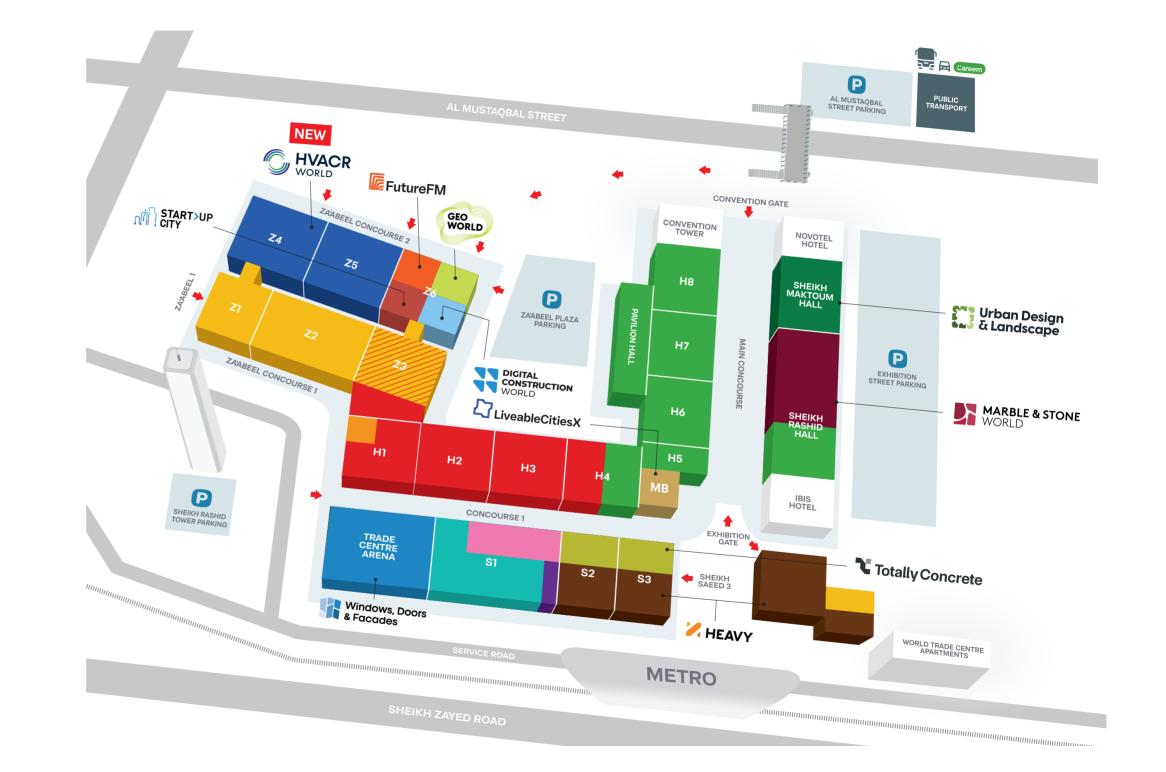

## **24 - 27 November 2025**Dubai World Trade Centre

**H1 - H8:** Halls 1-8

**S1 - S3:** Saeed Halls 1-3 **Z1 - Z6:** Za'abeel Halls 1-6

MB: Al Multagua Ballroom

- Building Envelope / Specialised Construction
- Building Interiors and Finishes
- Concrete and Cement
- Construction Tools and Personal Protection Equipment
- Digital Construction
- Facility Management
- Geospatial
- Heating, Ventilation, Air Conditioning and Refrigeration
- Heavy Construction, Plant, Machinery and Vehicles
- Marble and Stone
- Mechanical, Electrical and Plumbing
- Metal, Steel and Aluminum
- Offsite and Modular Construction
- Smart Building
- Solar Products, Technology and Service
- Urban Design and Landscape
- Windows, Doors & Facades